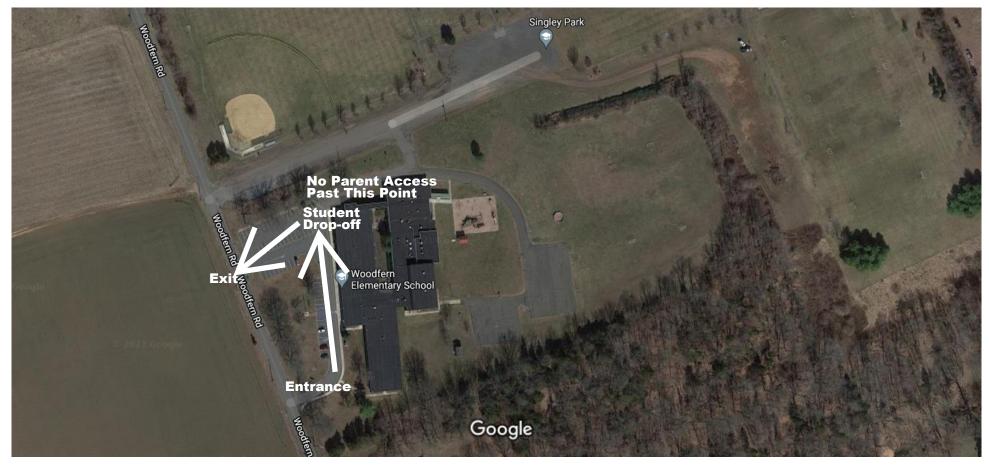

### **Student Drop-Off Map**

Student Pick-Up will be in the Parking Lot in the FRONT of Woodfern Elementary — Parents must park in a parking space when picking up their child(ren).

https://v 1/1